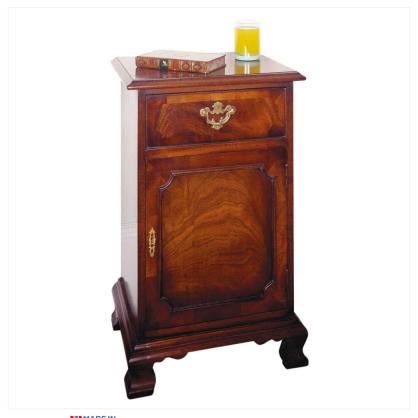

## MAHOGANY BEDSIDE CABINET

MADE IN BRITAIN Proudly handmade at our workshops in Suffolk, England

A truly Georgian period design of single drawer Bedside Cabinet complete with mouldings to the door and pierced back handle, this piece compliments all of our Bedroom collections.