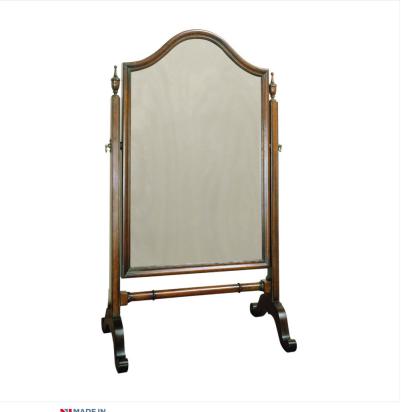

## TOILET MIRROR

A Georgian style Toilet Mirror with scrolling feet and fine acorn finials.

Reference No: RL.21853 Height: 61cm / 24? Width: 38cm / 15?