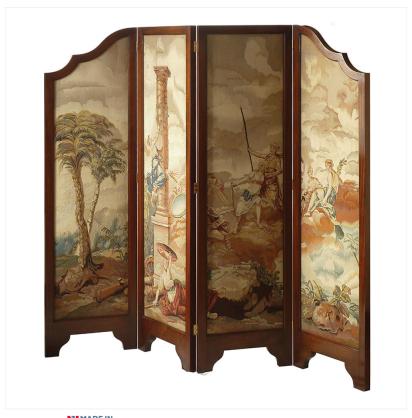

## MAHOGANY 4-FOLD SCREEN

MADEIN Proudly handmade at our workshops in Suffolk, England

This stunning double-sided four-fold screen is shown here with a Classical period Tapestry. We will use a fabric of your choice and cover both sides offering the opportunity of flexibility for your interior. This particular screen has shaped end panels but alternatives can be offered subject to individual requirements.