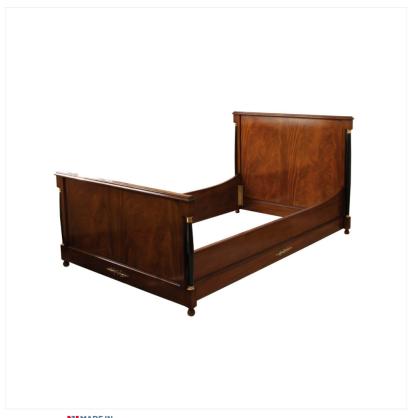

# MAHOGANY RUSSIAN BED

MADE IN BRITAIN Proudly handmade at our workshops in Suffolk, England

This typical "Russian" style Bed has a high headboard and complimentary footboard. The ebonised corner columns are finished with hand etched solid Brass collars and the Russian theme continues with solid Brass motifs to the side rails. Alternative sizes available.

Reference No: RL.24693 Height: 99cm / 39" Width: 123cm / 51 Length: 215cm / 85