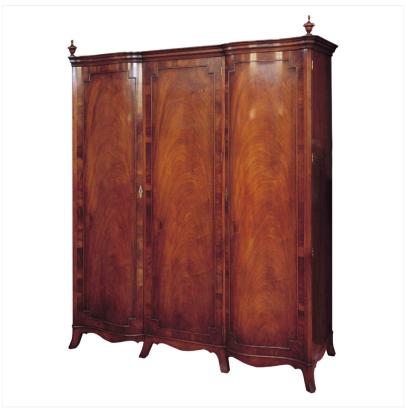

## MAHOGANY 3-DOOR WARDROBE

MADEIN Proudly handmade at our workshops in Suffolk, England

On this 3 door Wardrobe, bow fronted doors sit aside a central door all decorated with restrained mouldings accentuated with crossbanded detail. The swept base and frieze detail complete with urn finials complete the period look. The interior fittings can be specified to personal taste.

Reference No: RL.23717 Height: 198cm / 78? Depth: 61cm / 24" Width: 183cm / 72"