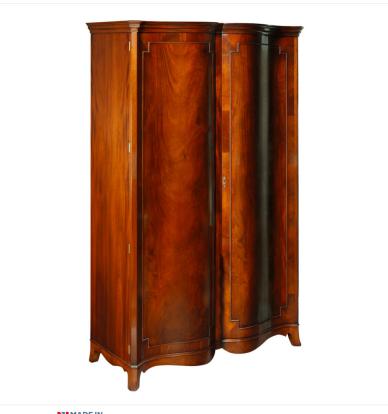

## MAHOGANY 2-DOOR WARDROBE

This handsome Wardrobe has a double bow front sitting atop a swept base. Moulded details to the flame Mahogany doors and a deep moulded frieze to the top add style and period character. Interior fittings can be specified beyond the standard hat shelf and hanging rail.

Reference No: RL.23717/E Height: 198cm / 78? Width: 160cm / 63? Depth: 61cm / 24"