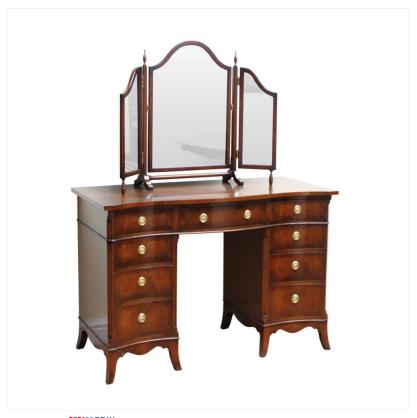

## MAHOGANY SERPENTINE DRESSING TABLE WITH FREESTANDING MIRROR

MADE IN BRITAIN Proudly handmade at our workshops in Suffolk, England

This Mahogany Serpentine fronted Dressing Table has twin pedestals standing on a shaped apron with splay feet. It is fitted with a secret jewellery drawer and has an optional freestanding mirror.rnTo compliment this or any of our Dressing Tables this triple Dressing Mirror has a beautiful swept shape and fine detailing.

Reference No: RL.19263/BR & RL.24424/A

Depth: 56cm / 22 inches Width: 122cm / 48 inches Height: 76cm / 30 inches