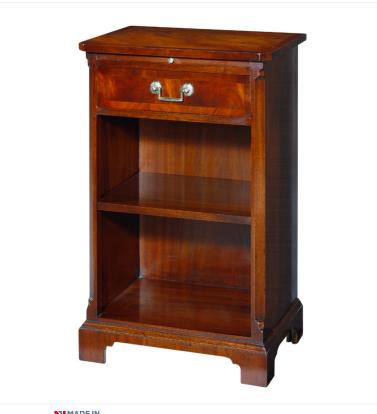

## MAHOGANY BEDSIDE CABINET WITH SLIDE

An open Bedside Cabinet with drawer, shelf and slide, this piece can be adjusted to suit clients own sizes and uses.