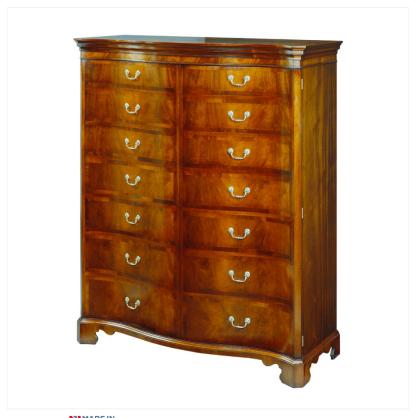

## MAHOGANY LOW WARDROBE

MADEIN Proudly handmade at our workshops in Suffolk, England

A simulated chest of drawers cleverly disguises a low Wardrobe, which has a Georgian style crossbanding and serpentine front. Interior fittings can be specified, as can larger dimensions as well as the possibility of making this piece into an actual Chest of Drawers.