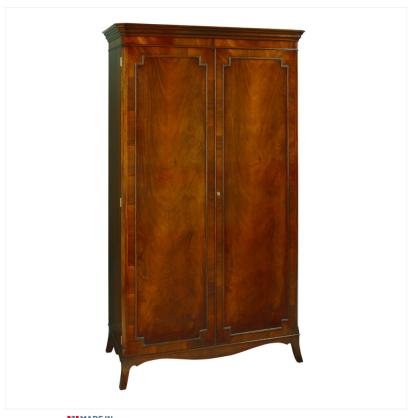

## MAHOGANY WARDROBE

MADE IN BRITAIN Proudly handmade at our workshops in Suffolk, England

This handsome Sheraton design Mahogany Wardrobe stands on a shaped apron with splay feet. The crossbanded flame Mahogany doors have an architectural moulding which perfectly compliments the stop-chamfered body. Interior fittings can be specified, as can larger dimensions.

Reference No: RL.722/DE Height: 208cm / 82 inches Depth: 61cm / 24 inches Width: 132cm / 54 inches