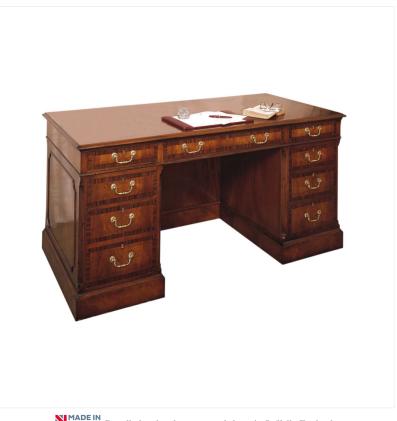

## MAHOGANY KNEEHOLE DESK

This Georgian syle Mahogany Kneehole Desk has an optional modesty panel. The drawers are crossbanded and the top is polished but it may alternatively be supplied with an inset tooled Leather top.