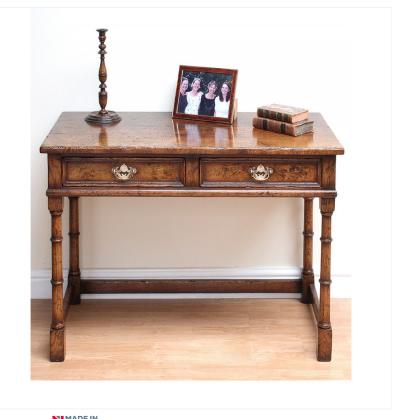

## EPICORMIC OAK WRITING TABLE

This beautiful example of an Oak Writing Table is shown in our Epicornic finish. The highly figured top is complimented by the drawer fronts also being finished in the same way. Also available in any of our other Oak finishes.