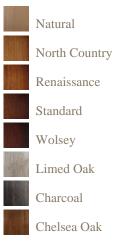

## Wood colours

## Finishes

A finish is a very personal choice, one of our experienced sales team will discuss and advise on the best finish for your piece of furniture.

All finishes are hand applied to give the piece that extra high quality finish.