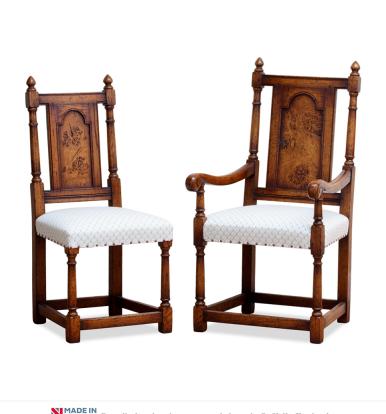

## EPICORMIC OAK CHAIR

These Epicormic Oak Chairs have a superb inset back panel; available as a Single (TG.215/EPI) or Elbow Chair (TG.215/A/EPI).

note. price shown is for side chair in c.o.c.

Reference No: TG.215/EPI and TG.215/A/EPI Height: TG.215/A/EPI: 115cm / 45 inches TG.215/EPI: 107cm / 42 inches Width: TG.215/A/EPI: 58cm / 23 inches TG.215/EPI: 48cm / 18 inches