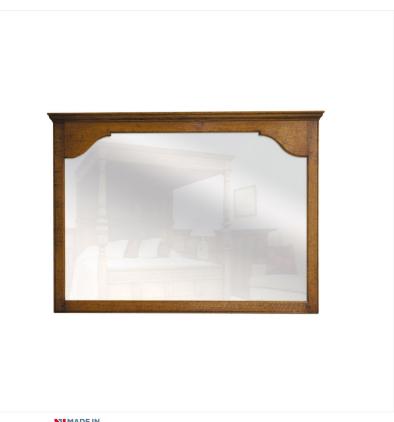

## OAK LANDSCAPE MIRROR

An Oak landscape mirror, featuring shaped bracket corners with simple ovolo mouldings.

Reference No: RL.22596/L Height: 70cm / 27.5 inches Width: 105cm / 41.5 inches