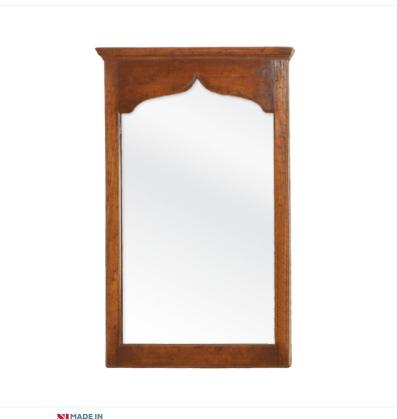

## OAK PIER MIRROR

A simple Oak pier mirror with an ogee-shaped pediment and ovolo-moulded frame.