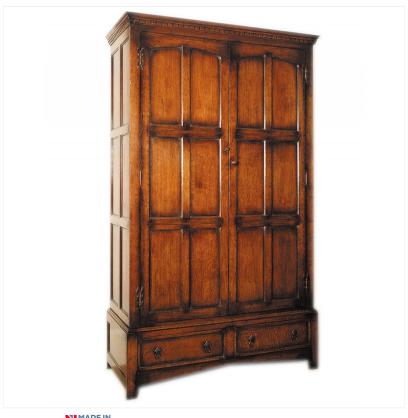

## OAK 2 DOOR WARDROBE

An Oak 2-door wardrobe, with simple panelled doors beneath a dentilled cornice. Raised upon an outset base, with two drawers having iron drop handles.

Reference No: RL.24100 Height: 208cm / 82 inches Width: 137cm / 54 inches Depth: 63.5cm / 25 inches