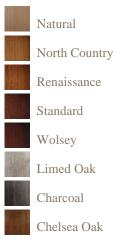

## Wood colours

## Finishes

A finish is a very personal choice, one of our experienced sales team will discuss and advise on the best finish for your piece of furniture.

All finishes are hand applied to give the piece that extra high quality finish.